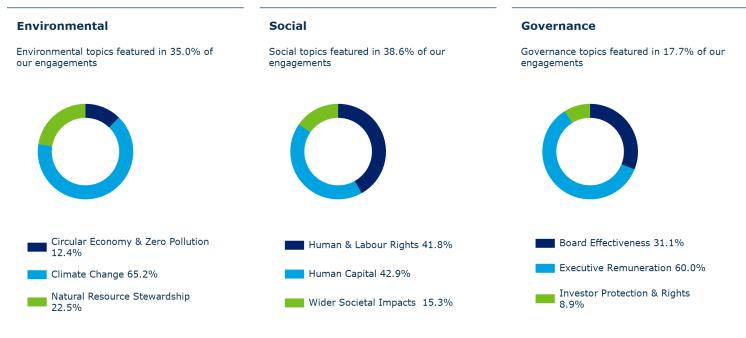

## **Engagement by Meta theme**

We engaged with 85 companies held in the Northern Trust World Natural Capital Paris-Aligned Equity Index Fund portfolio on a range of 254 environmental, social and governance issues and objectives

#### Strategy, Risk & Communication

Strategy, Risk & Communication topics featured in 8.7% of our engagements