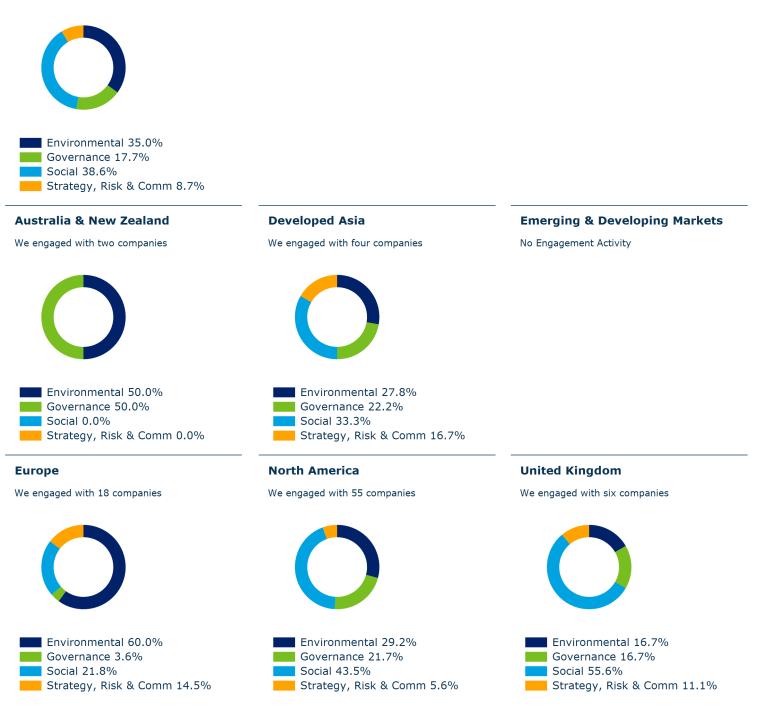

## **Engagement by region**

We engaged with 85 companies held in the Northern Trust World Natural Capital Paris-Aligned Equity Index Fund portfolio on a range of 254 environmental, social and governance issues and objectives

### Global

We engaged with 85 companies

n