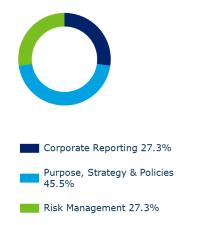

## **Engagement by Meta theme**

We engaged with 85 companies held in the Northern Trust World Natural Capital Paris-Aligned Equity Index Fund portfolio on a range of 254 environmental, social and governance issues and objectives