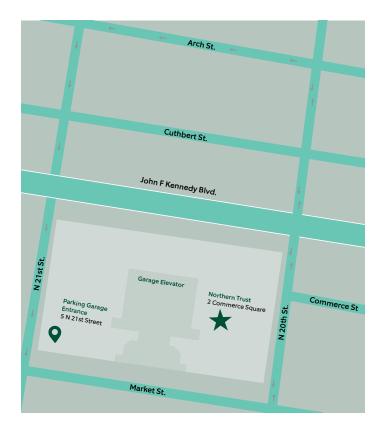

## PARKING GARAGE ACCESS

## The address to the parking garage is 5 N 21st Street.

 The entrance to the garage is on 21st Street, which is one-way going south.
\*Note:

JFK Boulevard is elevated at this point, so it is not possible to turn from JFK onto 21st Street. Please access 21st Street from points north of JFK Blvd.

- 2. Upon entering the garage, take a ticket from the kiosk. This ticket will be needed on exit.
- 3. Once down the ramp, a garage attendant will give direction to park, or potentially valet the vehicle during peak hours (no extra charge).
- 4. The elevators from the garage will take you to the courtyard. 2 Commerce Square will be to the left.
- 5. Once in the building, please take the elevator to the 11th floor.
- 6. During the office visit, Northern Trust will provide a prepaid ticket for the garage.
- 7. Upon exiting the garage, please scan the parking garage tickets in the following order:
  - a. Scan the ticket received from the kiosk at entry
  - b. Scan the prepaid ticket from Northern Trust